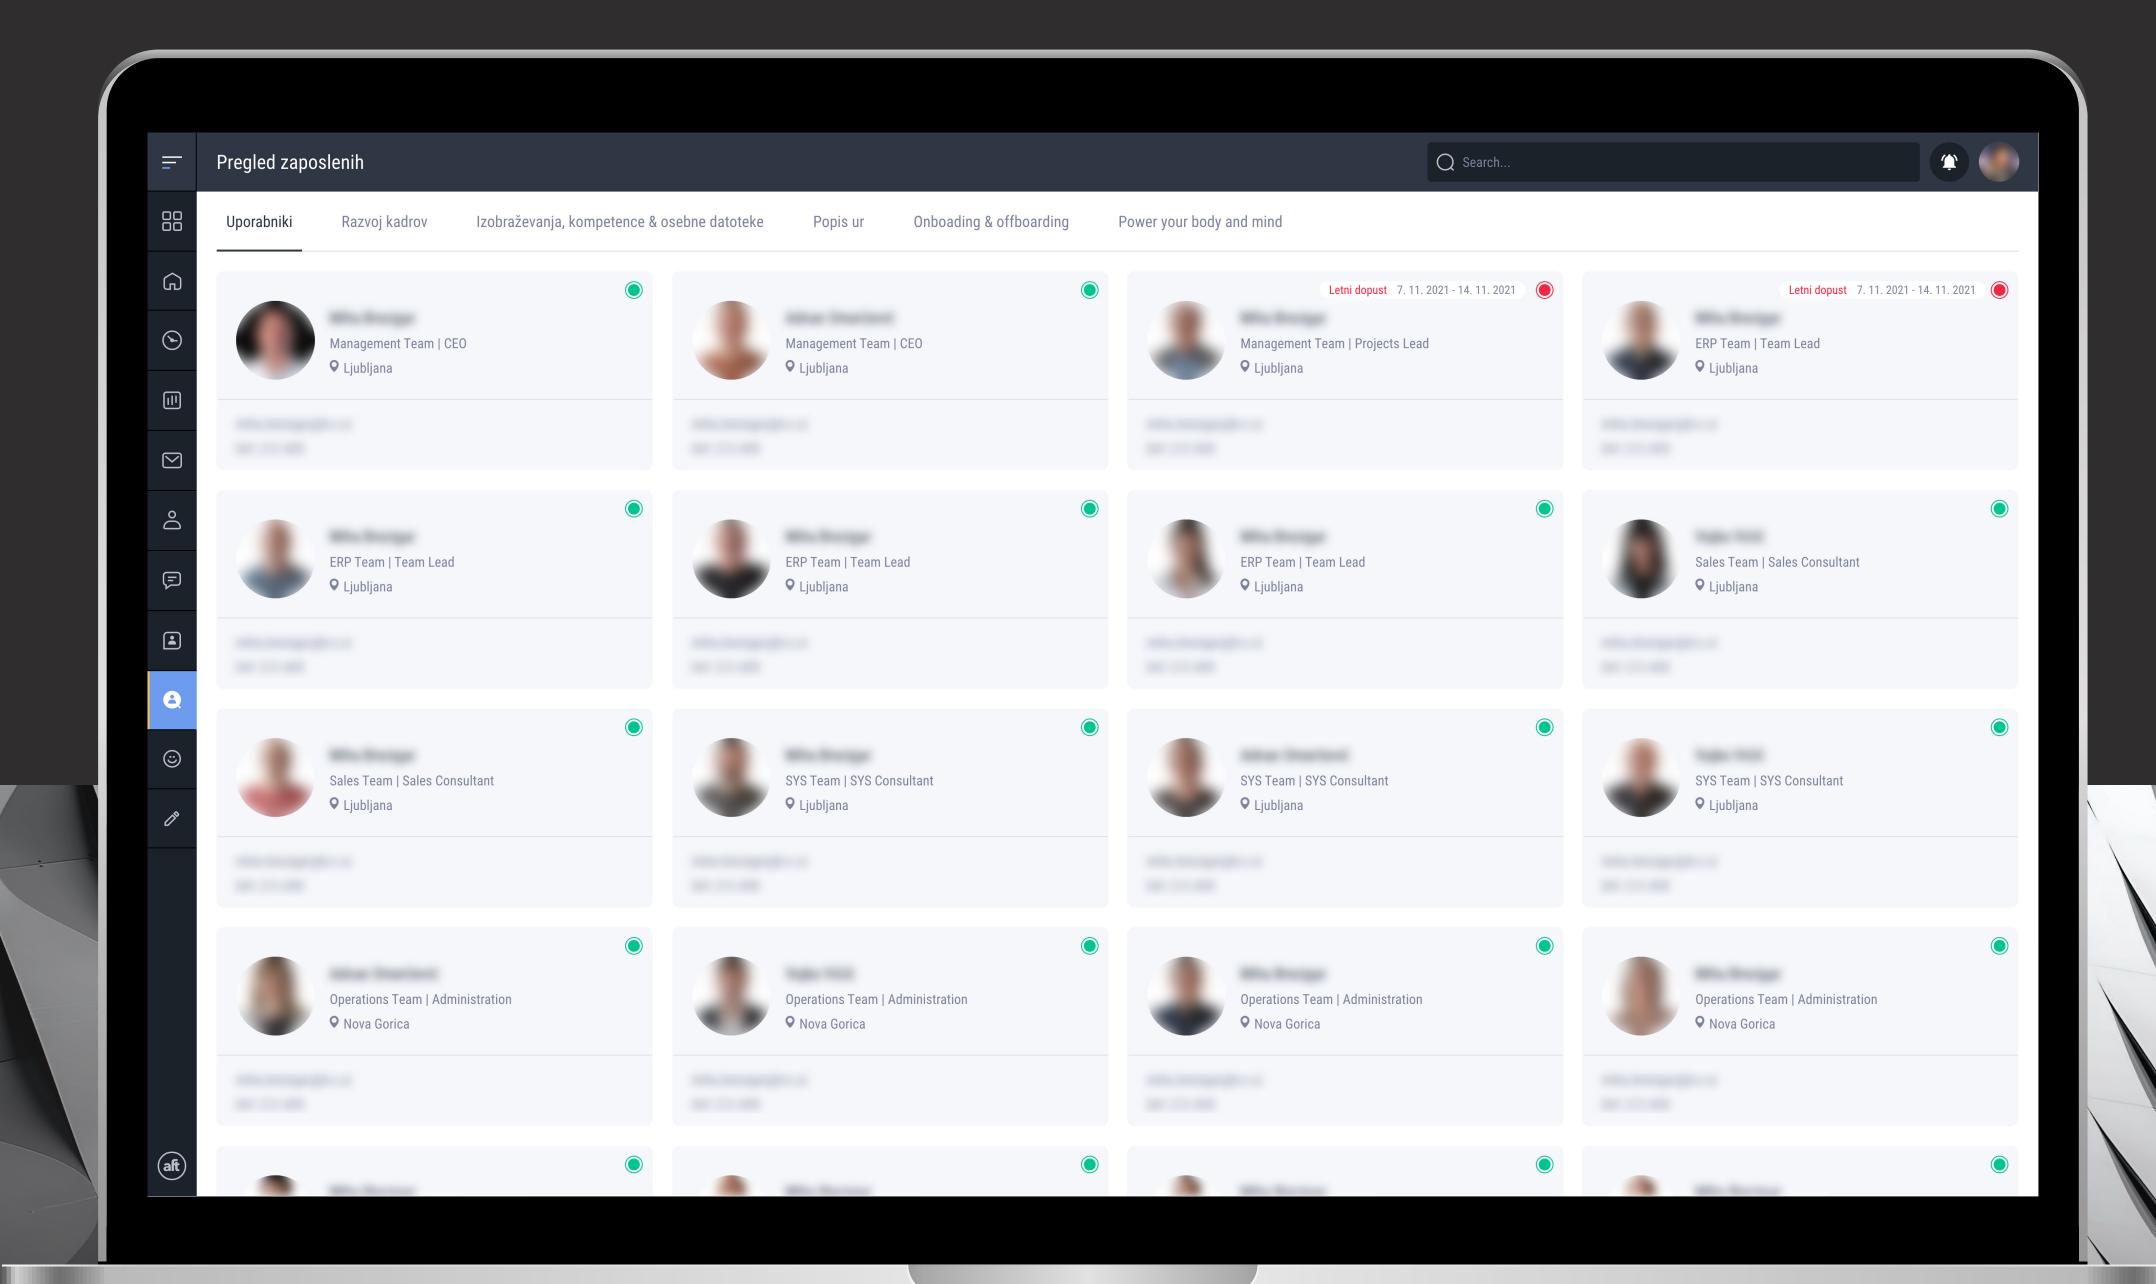

#### Bring your data together in one place

Each employee has a profile that contains all the related information, competencies, training, skills, and aspirations they have in terms of training and additional skills offered by their organisation. The platform also makes it very easy to see who is on holiday or sick leave.