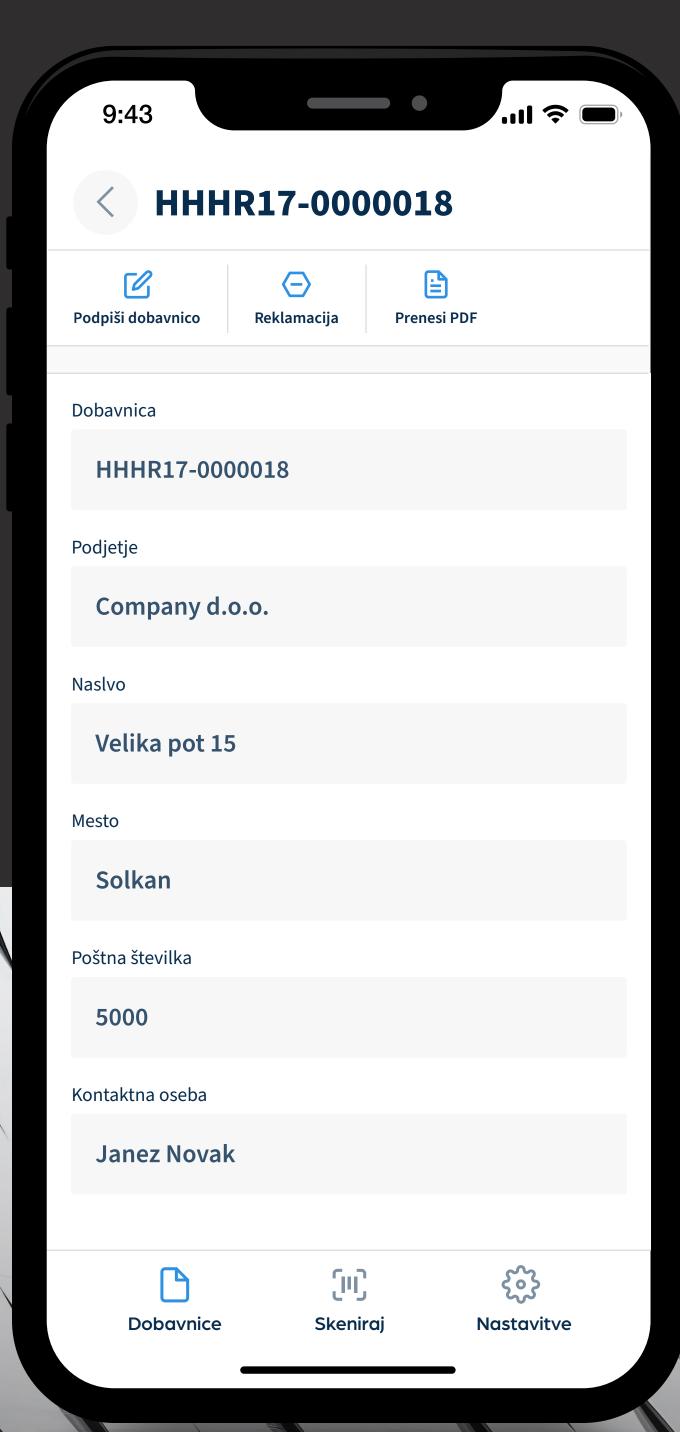

#### Connectivity

The database is directly connected to the ERP system, i.e. Microsoft Dynamics 365 Business Central, which enables synchronised operation with the modular solution PowerLogistics. All documents, signatures, deliveries and receivables are available in a single system.