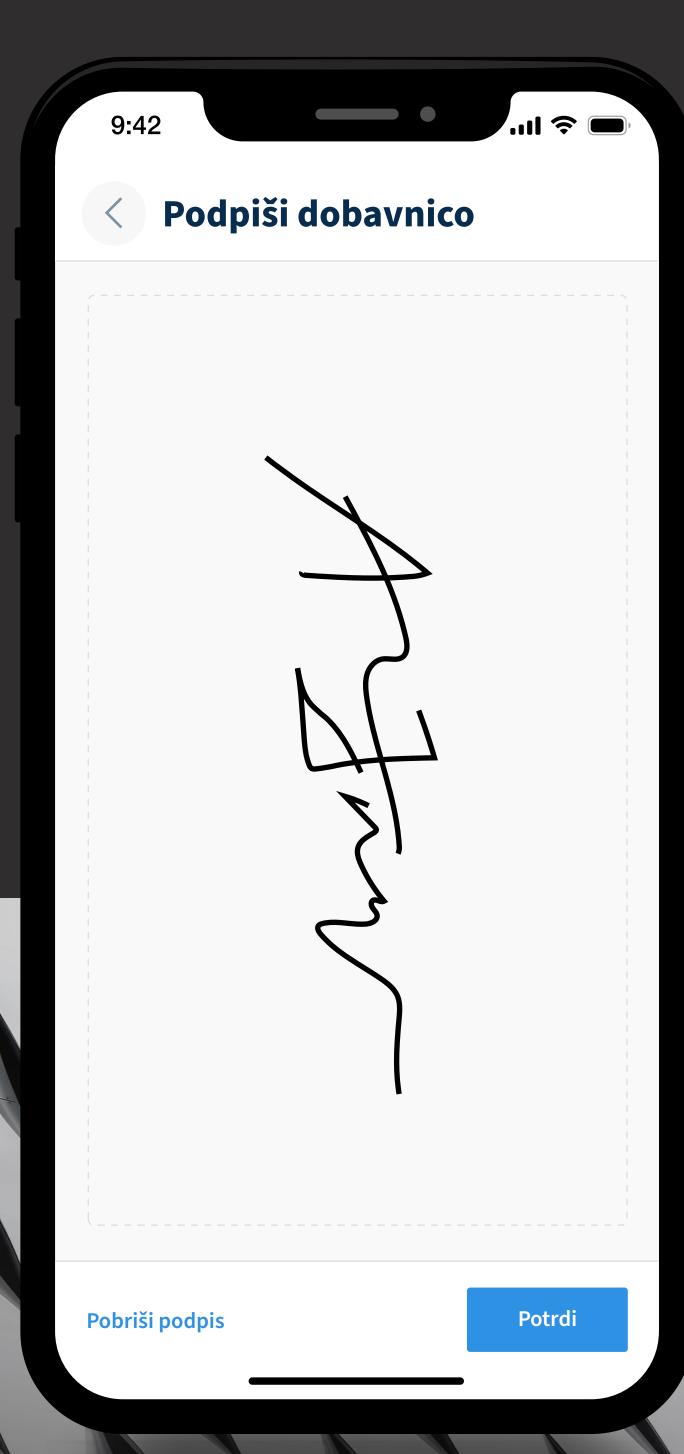

#### **Electronic signature**

Sign documents on your mobile phone with a hands-free signature app for delivery notes and documents that the delivery person needs, and so do business with customers more efficiently and securely. If the delivery of a parcel fails the delivery person can indicate this, and your signature is automatically stored electronically on the delivery note.