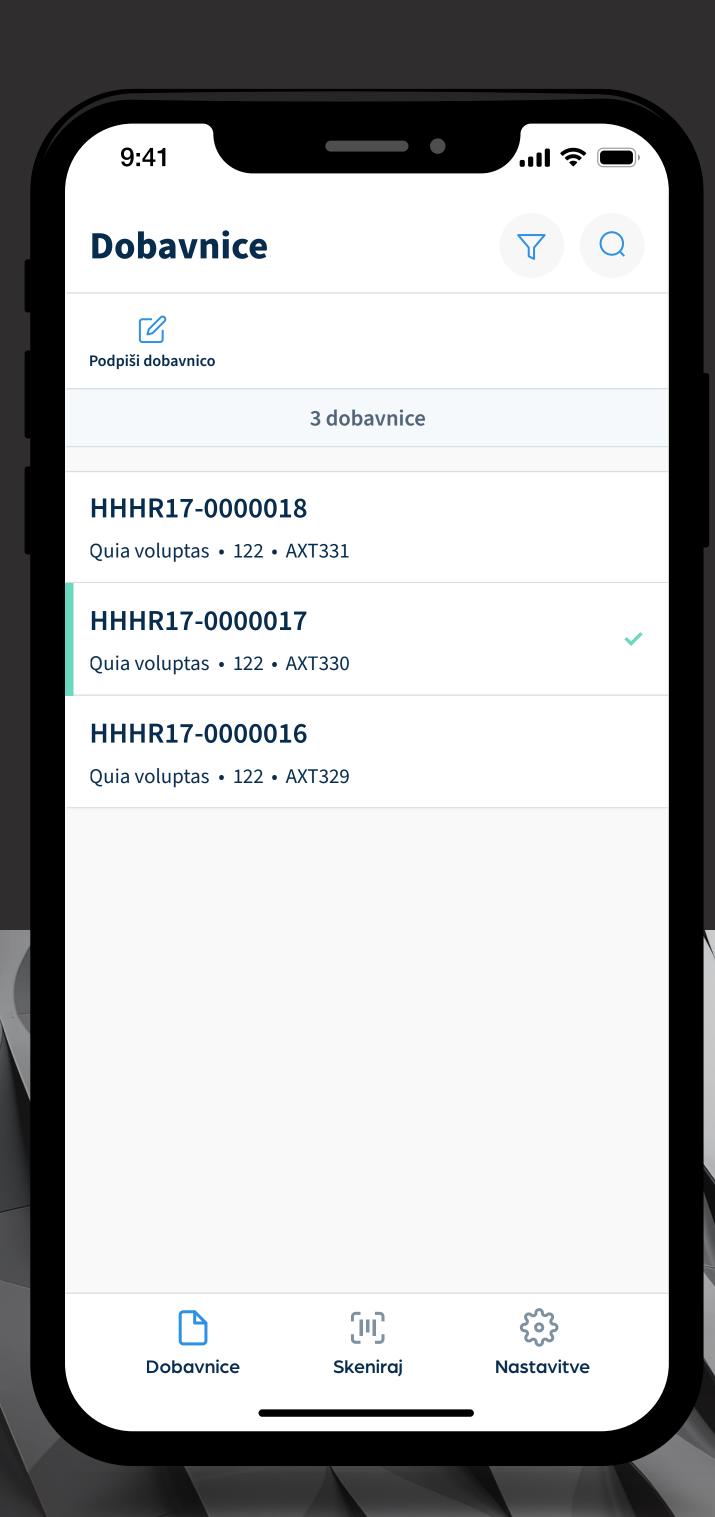

#### List of delivery notes

Scan the code on a parcel or group of parcels to find out which delivery note and customer it belongs to. This will give you a list of the products in a delivery note. For larger orders, you have the option of signing several orders at the same time. The attached documents are available in PDF format.